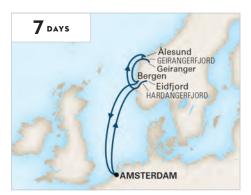

### 2022 NORTHERN EUROPE CRUISES

| SHIP            | CRUISE                                  | DAYS | CRUISE FROM | CRUISE TO            | DEPARTURES                                          |
|-----------------|-----------------------------------------|------|-------------|----------------------|-----------------------------------------------------|
| Rotterdam       | Norse Legends                           | 7    | Amsterdam   | Amsterdam            | May 1, 22; Jun 5, 19;<br>Jul 17; Aug 14; Sep 11, 25 |
| Rotterdam       | Viking Sagas                            | 7    | Amsterdam   | Amsterdam            | May 29; Jun 12;<br>Jul 10, 24; Aug 21; Sep 18       |
| Nieuw Statendam | Jewels of the Baltic                    | 10   | Copenhagen  | Copenhagen           | Jul 6                                               |
| Nieuw Statendam | Jewels of the Baltic                    | 12   | Copenhagen  | Copenhagen           | Jun 10                                              |
| Rotterdam       | Jewels of the Baltic                    | 13   | Amsterdam   | Rotterdam            | Oct 2                                               |
| Volendam        | European River Explorer                 | 13   | Rotterdam   | Civitavecchia (Rome) | Aug 28                                              |
| Rotterdam       | Jewels of the Baltic                    | 14   | Amsterdam   | Amsterdam            | May 8                                               |
| Volendam        | Baltic Explorer                         | 14   | Rotterdam   | Rotterdam            | May 1; Jul 31                                       |
| Volendam        | Voyage of the Midnight Sun              | 14   | Rotterdam   | Rotterdam            | May 15; Jul 3                                       |
| Rotterdam       | Voyage of the Midnight Sun              | 14   | Amsterdam   | Amsterdam            | Jun 26                                              |
| Volendam        | British Isles Explorer                  | 14   | Rotterdam   | Rotterdam            | May 29; Aug 14                                      |
| Nieuw Statendam | Northern Isles                          | 14   | Copenhagen  | Copenhagen           | Jun 22                                              |
| Rotterdam       | Northern Isles                          | 14   | Amsterdam   | Amsterdam            | Jul 31; Aug 28                                      |
| Volendam        | Northern Capitals Explorer              | 14   | Rotterdam   | Rotterdam            | Jul 17                                              |
| Volendam        | Spitsbergen & Icelandic Fjords Explorer | 21   | Rotterdam   | Rotterdam            | Jun 12                                              |

### **NORSE LEGENDS**

### ROUNDTRIP AMSTERDAM

Rotterdam

May 1, 22; Jun 5<sup>+</sup>, 19; Jul 17; Aug 14<sup>+</sup>; Sep 11, 25

◆ These cruises visit Molde in lieu of Ålesund; see hollandamerica.com for details.