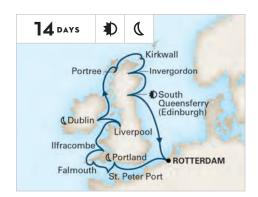

### 2022 NORTHERN EUROPE CRUISES

| SHIP            | CRUISE                                  | DAYS | CRUISE FROM | CRUISE TO            | DEPARTURES                                          |
|-----------------|-----------------------------------------|------|-------------|----------------------|-----------------------------------------------------|
| Rotterdam       | Norse Legends                           | 7    | Amsterdam   | Amsterdam            | May 1, 22; Jun 5, 19;<br>Jul 17; Aug 14; Sep 11, 25 |
| Rotterdam       | Viking Sagas                            | 7    | Amsterdam   | Amsterdam            | May 29; Jun 12;<br>Jul 10, 24; Aug 21; Sep 18       |
| Nieuw Statendam | Jewels of the Baltic                    | 10   | Copenhagen  | Copenhagen           | Jul 6                                               |
| Nieuw Statendam | Jewels of the Baltic                    | 12   | Copenhagen  | Copenhagen           | Jun 10                                              |
| Rotterdam       | Jewels of the Baltic                    | 13   | Amsterdam   | Rotterdam            | Oct 2                                               |
| Volendam        | European River Explorer                 | 13   | Rotterdam   | Civitavecchia (Rome) | Aug 28                                              |
| Rotterdam       | Jewels of the Baltic                    | 14   | Amsterdam   | Amsterdam            | May 8                                               |
| Volendam        | Baltic Explorer                         | 14   | Rotterdam   | Rotterdam            | May 1; Jul 31                                       |
| Volendam        | Voyage of the Midnight Sun              | 14   | Rotterdam   | Rotterdam            | May 15; Jul 3                                       |
| Rotterdam       | Voyage of the Midnight Sun              | 14   | Amsterdam   | Amsterdam            | Jun 26                                              |
| Volendam        | British Isles Explorer                  | 14   | Rotterdam   | Rotterdam            | May 29; Aug 14                                      |
| Nieuw Statendam | Northern Isles                          | 14   | Copenhagen  | Copenhagen           | Jun 22                                              |
| Rotterdam       | Northern Isles                          | 14   | Amsterdam   | Amsterdam            | Jul 31; Aug 28                                      |
| Volendam        | Northern Capitals Explorer              | 14   | Rotterdam   | Rotterdam            | Jul 17                                              |
| Volendam        | Spitsbergen & Icelandic Fjords Explorer | 21   | Rotterdam   | Rotterdam            | Jun 12                                              |

### **BRITISH ISLES EXPLORER**

ROUNDTRIP ROTTERDAM

Volendam May 29; Aug 14