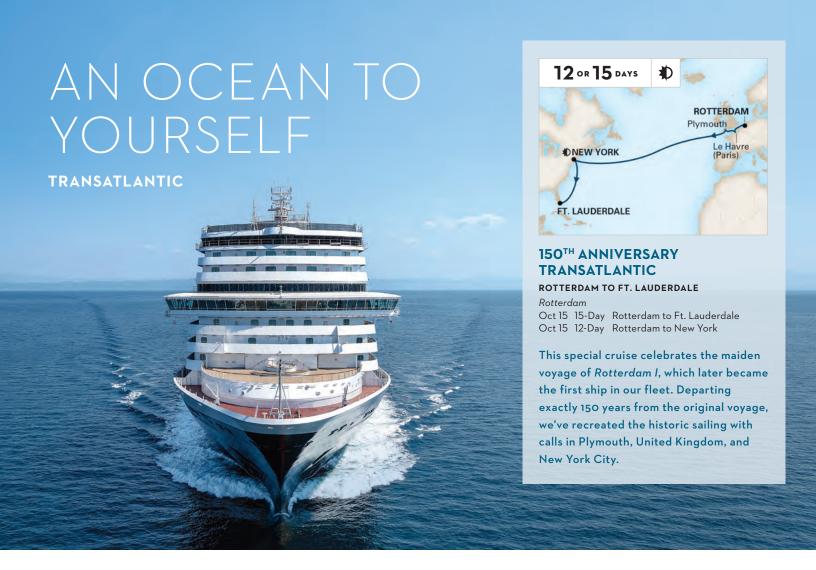

### 2022 TRANSATLANTIC CRUISES

| SHIP            | CRUISE                          | DAYS | CRUISE FROM          | CRUISE TO      | <b>DEPARTURES</b> |
|-----------------|---------------------------------|------|----------------------|----------------|-------------------|
| Nieuw Statendam | Passage to Spain                | 14   | Ft. Lauderdale       | Barcelona      | Apr 17            |
| Rotterdam       | Azores & Normandy Expedition    | 14   | Ft. Lauderdale       | Amsterdam      | Apr 17            |
| Oosterdam       | Spanish Farewell                | 14   | Barcelona            | Ft. Lauderdale | Nov 5             |
| Volendam        | Passage to America              | 14   | Civitavecchia (Rome) | Ft. Lauderdale | Nov 5             |
| Rotterdam       | 150th Anniversary Transatlantic | 15   | Rotterdam            | Ft. Lauderdale | Oct 15            |
| Rotterdam       | 150th Anniversary Transatlantic | 12   | Rotterdam            | New York       | Oct 15            |
| Nieuw Statendam | Viking Passage                  | 18   | Copenhagen           | Boston         | Jul 16            |
| Zaandam         | Voyage of the Vikings           | 35   | Boston               | Boston         | Jul 9             |
| Zaandam         | Voyage of the Vikings           | 16   | Boston               | Rotterdam      | Jul 9             |
| Zaandam         | Voyage of the Vikings           | 19   | Rotterdam            | Boston         | Jul 25            |

#### **ROUNDTRIP BOSTON**

Zaandam

Jul 9 35-Day Roundtrip Boston Jul 9 16-Day Boston to Rotterdam

Jul 25 19-Day Rotterdam to Boston