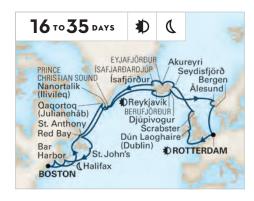

### 2022 TRANSATLANTIC CRUISES

| SHIP            | CRUISE                          | DAYS | CRUISE FROM          | CRUISE TO      | <b>DEPARTURES</b> |
|-----------------|---------------------------------|------|----------------------|----------------|-------------------|
| Nieuw Statendam | Passage to Spain                | 14   | Ft. Lauderdale       | Barcelona      | Apr 17            |
| Rotterdam       | Azores & Normandy Expedition    | 14   | Ft. Lauderdale       | Amsterdam      | Apr 17            |
| Oosterdam       | Spanish Farewell                | 14   | Barcelona            | Ft. Lauderdale | Nov 5             |
| Volendam        | Passage to America              | 14   | Civitavecchia (Rome) | Ft. Lauderdale | Nov 5             |
| Rotterdam       | 150th Anniversary Transatlantic | 15   | Rotterdam            | Ft. Lauderdale | Oct 15            |
| Rotterdam       | 150th Anniversary Transatlantic | 12   | Rotterdam            | New York       | Oct 15            |
| Nieuw Statendam | Viking Passage                  | 18   | Copenhagen           | Boston         | Jul 16            |
| Zaandam         | Voyage of the Vikings           | 35   | Boston               | Boston         | Jul 9             |
| Zaandam         | Voyage of the Vikings           | 16   | Boston               | Rotterdam      | Jul 9             |
| Zaandam         | Voyage of the Vikings           | 19   | Rotterdam            | Boston         | Jul 25            |

### **VOYAGE OF THE VIKINGS**

#### **ROUNDTRIP BOSTON**

Zaandam

Jul 9 35-Day Roundtrip Boston Jul 9 16-Day Boston to Rotterdam

Jul 25 19-Day Rotterdam to Boston