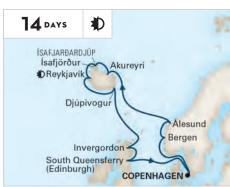

### 2022 NORTHERN EUROPE CRUISES

| SHIP            | CRUISE                                  | DAYS | CRUISE FROM | CRUISE TO            | DEPARTURES                                          |
|-----------------|-----------------------------------------|------|-------------|----------------------|-----------------------------------------------------|
| Rotterdam       | Norse Legends                           | 7    | Amsterdam   | Amsterdam            | May 1, 22; Jun 5, 19;<br>Jul 17; Aug 14; Sep 11, 25 |
| Rotterdam       | Viking Sagas                            | 7    | Amsterdam   | Amsterdam            | May 29; Jun 12;<br>Jul 10, 24; Aug 21; Sep 18       |
| Nieuw Statendam | Jewels of the Baltic                    | 10   | Copenhagen  | Copenhagen           | Jul 6                                               |
| Nieuw Statendam | Jewels of the Baltic                    | 12   | Copenhagen  | Copenhagen           | Jun 10                                              |
| Rotterdam       | Jewels of the Baltic                    | 13   | Amsterdam   | Rotterdam            | Oct 2                                               |
| Volendam        | European River Explorer                 | 13   | Rotterdam   | Civitavecchia (Rome) | Aug 28                                              |
| Rotterdam       | Jewels of the Baltic                    | 14   | Amsterdam   | Amsterdam            | May 8                                               |
| Volendam        | Baltic Explorer                         | 14   | Rotterdam   | Rotterdam            | May 1; Jul 31                                       |
| Volendam        | Voyage of the Midnight Sun              | 14   | Rotterdam   | Rotterdam            | May 15; Jul 3                                       |
| Rotterdam       | Voyage of the Midnight Sun              | 14   | Amsterdam   | Amsterdam            | Jun 26                                              |
| Volendam        | British Isles Explorer                  | 14   | Rotterdam   | Rotterdam            | May 29; Aug 14                                      |
| Nieuw Statendam | Northern Isles                          | 14   | Copenhagen  | Copenhagen           | Jun 22                                              |
| Rotterdam       | Northern Isles                          | 14   | Amsterdam   | Amsterdam            | Jul 31; Aug 28                                      |
| Volendam        | Northern Capitals Explorer              | 14   | Rotterdam   | Rotterdam            | Jul 17                                              |
| Volendam        | Spitsbergen & Icelandic Fjords Explorer | 21   | Rotterdam   | Rotterdam            | Jun 12                                              |

### **NORTHERN ISLES**

ROUNDTRIP COPENHAGEN

Nieuw Statendam Jun 22