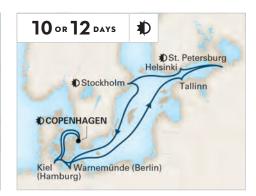

### 2022 NORTHERN EUROPE CRUISES

| SHIP            | CRUISE                                  | DAYS | CRUISE FROM | CRUISE TO            | DEPARTURES                                          |
|-----------------|-----------------------------------------|------|-------------|----------------------|-----------------------------------------------------|
| Rotterdam       | Norse Legends                           | 7    | Amsterdam   | Amsterdam            | May 1, 22; Jun 5, 19;<br>Jul 17; Aug 14; Sep 11, 25 |
| Rotterdam       | Viking Sagas                            | 7    | Amsterdam   | Amsterdam            | May 29; Jun 12;<br>Jul 10, 24; Aug 21; Sep 18       |
| Nieuw Statendam | Jewels of the Baltic                    | 10   | Copenhagen  | Copenhagen           | Jul 6                                               |
| Nieuw Statendam | Jewels of the Baltic                    | 12   | Copenhagen  | Copenhagen           | Jun 10                                              |
| Rotterdam       | Jewels of the Baltic                    | 13   | Amsterdam   | Rotterdam            | Oct 2                                               |
| Volendam        | European River Explorer                 | 13   | Rotterdam   | Civitavecchia (Rome) | Aug 28                                              |
| Rotterdam       | Jewels of the Baltic                    | 14   | Amsterdam   | Amsterdam            | May 8                                               |
| Volendam        | Baltic Explorer                         | 14   | Rotterdam   | Rotterdam            | May 1; Jul 31                                       |
| Volendam        | Voyage of the Midnight Sun              | 14   | Rotterdam   | Rotterdam            | May 15; Jul 3                                       |
| Rotterdam       | Voyage of the Midnight Sun              | 14   | Amsterdam   | Amsterdam            | Jun 26                                              |
| Volendam        | British Isles Explorer                  | 14   | Rotterdam   | Rotterdam            | May 29; Aug 14                                      |
| Nieuw Statendam | Northern Isles                          | 14   | Copenhagen  | Copenhagen           | Jun 22                                              |
| Rotterdam       | Northern Isles                          | 14   | Amsterdam   | Amsterdam            | Jul 31; Aug 28                                      |
| Volendam        | Northern Capitals Explorer              | 14   | Rotterdam   | Rotterdam            | Jul 17                                              |
| Volendam        | Spitsbergen & Icelandic Fjords Explorer | 21   | Rotterdam   | Rotterdam            | Jun 12                                              |

### **JEWELS OF THE BALTIC**

### ROUNDTRIP COPENHAGEN

Nieuw Statendam Jun 10; Jul 6◆

◆ This cruise is 10 days in length and varies; see hollandamerica.com for details.