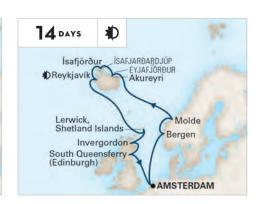

### **NORSE LEGENDS**

### ROUNDTRIP AMSTERDAM

Rotterdam

May 1, 22; Jun 5<sup>+</sup>, 19; Jul 17; Aug 14<sup>+</sup>; Sep 11, 25

◆ These cruises visit Molde in lieu of Ålesund; see hollandamerica.com for details.