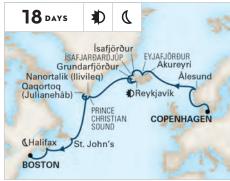

### 2022 TRANSATLANTIC CRUISES

| SHIP            | CRUISE                          | DAYS | CRUISE FROM          | CRUISE TO      | <b>DEPARTURES</b> |
|-----------------|---------------------------------|------|----------------------|----------------|-------------------|
| Nieuw Statendam | Passage to Spain                | 14   | Ft. Lauderdale       | Barcelona      | Apr 17            |
| Rotterdam       | Azores & Normandy Expedition    | 14   | Ft. Lauderdale       | Amsterdam      | Apr 17            |
| Oosterdam       | Spanish Farewell                | 14   | Barcelona            | Ft. Lauderdale | Nov 5             |
| Volendam        | Passage to America              | 14   | Civitavecchia (Rome) | Ft. Lauderdale | Nov 5             |
| Rotterdam       | 150th Anniversary Transatlantic | 15   | Rotterdam            | Ft. Lauderdale | Oct 15            |
| Rotterdam       | 150th Anniversary Transatlantic | 12   | Rotterdam            | New York       | Oct 15            |
| Nieuw Statendam | Viking Passage                  | 18   | Copenhagen           | Boston         | Jul 16            |
| Zaandam         | Voyage of the Vikings           | 35   | Boston               | Boston         | Jul 9             |
| Zaandam         | Voyage of the Vikings           | 16   | Boston               | Rotterdam      | Jul 9             |
| Zaandam         | Voyage of the Vikings           | 19   | Rotterdam            | Boston         | Jul 25            |

### VIKING PASSAGE

COPENHAGEN TO BOSTON

Nieuw Statendam Jul 16