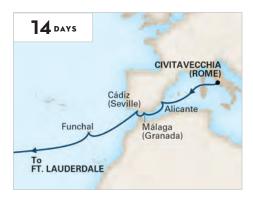

### 2022 TRANSATLANTIC CRUISES

| SHIP            | CRUISE                          | DAYS | CRUISE FROM          | CRUISE TO      | <b>DEPARTURES</b> |
|-----------------|---------------------------------|------|----------------------|----------------|-------------------|
| Nieuw Statendam | Passage to Spain                | 14   | Ft. Lauderdale       | Barcelona      | Apr 17            |
| Rotterdam       | Azores & Normandy Expedition    | 14   | Ft. Lauderdale       | Amsterdam      | Apr 17            |
| Oosterdam       | Spanish Farewell                | 14   | Barcelona            | Ft. Lauderdale | Nov 5             |
| Volendam        | Passage to America              | 14   | Civitavecchia (Rome) | Ft. Lauderdale | Nov 5             |
| Rotterdam       | 150th Anniversary Transatlantic | 15   | Rotterdam            | Ft. Lauderdale | Oct 15            |
| Rotterdam       | 150th Anniversary Transatlantic | 12   | Rotterdam            | New York       | Oct 15            |
| Nieuw Statendam | Viking Passage                  | 18   | Copenhagen           | Boston         | Jul 16            |
| Zaandam         | Voyage of the Vikings           | 35   | Boston               | Boston         | Jul 9             |
| Zaandam         | Voyage of the Vikings           | 16   | Boston               | Rotterdam      | Jul 9             |
| Zaandam         | Voyage of the Vikings           | 19   | Rotterdam            | Boston         | Jul 25            |

### **PASSAGE TO AMERICA**

CIVITAVECCHIA (ROME) TO FT. LAUDERDALE

Volendam Nov 5