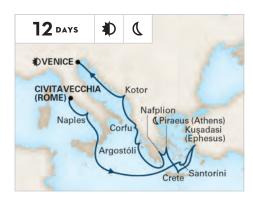

#### **ADRIATIC DREAM**

### VENICE TO CIVITAVECCHIA (ROME)

Oosterdam Jul 16; Sep 28\*

 This cruise visits Bari, Italy, in lieu of Dubrovnik, Croatia; see hollandamerica.com for details.